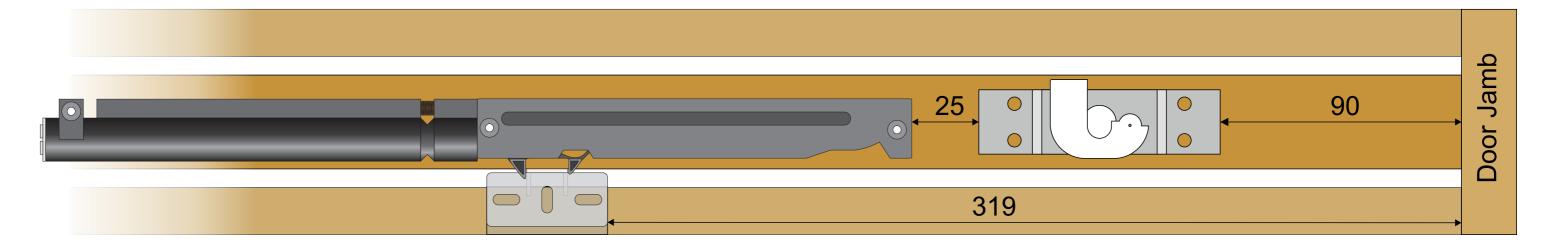

Ensure once Catch is fitted that it does not foul the Hanger Plates as they pass.

The plan view below gives dimensions for positioning both Softclose and Catch. These dimensions are calculated when Door is in the closed position and tight against the Door Jamb.

Test once installed and adjust Catch if required. Only when happy should you then line the opening. Ensure any architraves are removable should further adjustment or repair be required in the future.

Plan View Showing Top Of Door & Hardware Positioning