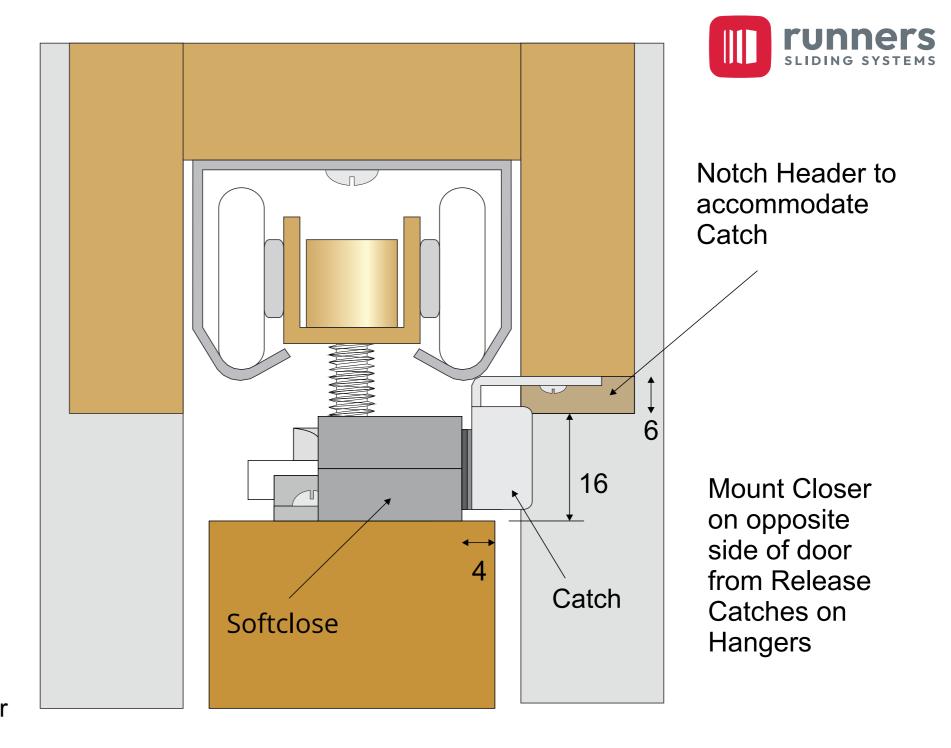

## Softclose Installation For Pocket Door Kit

Our PD1 & PD2 kits can accommodate a Softclose Device and the details are shown here.

Please note that the Catch for the Softclose has to be notched into the Timber Header as shown.

Ensure once Catch is fitted that it does not foul the Hanger Plates as they pass.

The plan view below gives dimensions for positioning both Softclose and Catch. These dimensions are calculated when Door is in the closed position and tight against the Door Jamb.

Test once installed and adjust Catch if required. Only when happy should you then line the opening. Ensure any architraves are removable should further adjustment or repair be required in the future.

Plan View Showing Top Of Door & Hardware Positioning