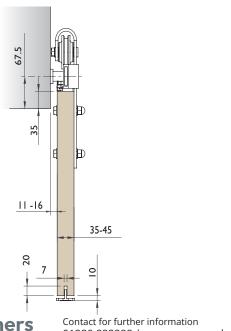

The Barnstyle stainless steel single door sliding kit features a robust stainless steel track and can hold a door panel up to 100kg.

This Barnstyle kit features smooth rolling hangers making it incredibly reliable.

## Barnstyle stainless steel Components

Roller brackets

Roller stop

Track bracket

Anti-jump pin

Door guide

2m Stainless steel track

Fitting kit includes: 2 metre steel track, 2 x roller brackets, 2 x roller stops, 5 x track brackets and 1 x door guide