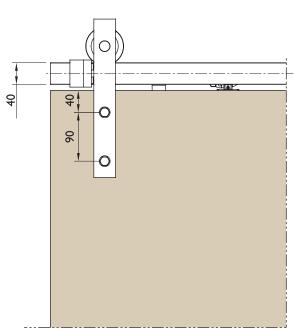

The Barnstyle stainless steel single door sliding kit features a robust stainless steel track and can hold a door panel up to 100kg.

This Barnstyle kit features smooth rolling hangers making it incredibly reliable.

## Barnstyle stainless steel Components

Roller brackets

Roller stop

Track bracket

Anti-jump pin

Door guide

2m Stainless steel track

Fitting kit includes: 2 metre steel track, 2 x roller brackets, 2 x roller stops, 5 x track brackets and 1 x door guide