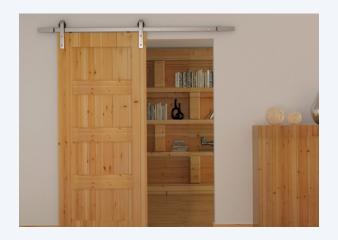

The Barnstyle stainless steel single door sliding kit features a robust stainless steel track and can hold a door panel up to 100kg.

This Barnstyle kit features smooth rolling hangers making it incredibly reliable.

## **Barnstyle**

Stainless steel single sliding door system