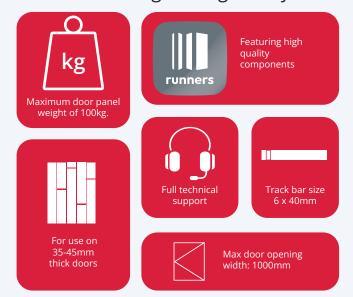

The Barnstyle stainless steel single door sliding kit features a robust stainless steel track and can hold a door panel up to 100kg.

This Barnstyle kit features smooth rolling hangers making it incredibly reliable.

## Barnstyle stainless steel Components

Roller brackets

Roller stop

Track bracket

Anti-jump pin

Door guide

2m Stainless steel track

Fitting kit includes: 2 metre steel track, 2 x roller brackets, 2 x roller stops, 5 x track brackets and 1 x door guide