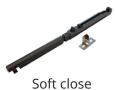

80kg capacity

Stud Foot brackets

Pair door guides

Joint kit For double pocket doors

| Description                                                                                                                                                                                                                                                                 | Code         |
|-----------------------------------------------------------------------------------------------------------------------------------------------------------------------------------------------------------------------------------------------------------------------------|--------------|
| Single door - Glide pocket door kit 1 max door 915mm $\times$ 2032mm 90kg capacity (includes: 6 x support studs, 1 x timber header, 3 x stud foot brackets, 1 x pair of door hangers, 1 x pair door guides & screws, 1 x rubber buffer, 1 x spanner and 30 x fixing screws) | Glide1       |
| Single door - Glide pocket door kit 2 max door 1200mm x 2400mm 90kg capacity (includes: 6x support studs, 1 x timber header, 3 x stud foot brackets, 1 x pair of door hangers, 1 x pair door guides & screws, 1 x rubber buffer, 1 x spanner and 30 x fixing screws)        | Glide2       |
| Double door - 2 x Glide pocket door kit 1 max door 915mm x 2032mm 90kg capacity and 1x joint kit                                                                                                                                                                            | GLIDEDOUBLE1 |
| Double door - 2 x Glide pocket door kit 2 max door 1200mm x 2400mm 90kg capacity and 1x joint kit                                                                                                                                                                           | GLIDEDOUBLE2 |
| Push to open buffer                                                                                                                                                                                                                                                         | PDPL         |
| Glide pocket door soft close (80kg capacity)                                                                                                                                                                                                                                | GlideSC80    |