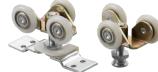

## Glide Pocket Door Components

Timber header

Rubber buffer

Spanner

screws

(Timber only)

**Optional accessories** 

Push to close buffer

80kg capacity

Stud Foot brackets

Pair door guides

Joint kit For double pocket doors

| Description                                                                                                                                                                                                                                                                 | Code         |
|-----------------------------------------------------------------------------------------------------------------------------------------------------------------------------------------------------------------------------------------------------------------------------|--------------|
| Single door - Glide pocket door kit 1 max door 915mm $\times$ 2032mm 90kg capacity (includes: 6 x support studs, 1 x timber header, 3 x stud foot brackets, 1 x pair of door hangers, 1 x pair door guides & screws, 1 x rubber buffer, 1 x spanner and 30 x fixing screws) | Glide1       |
| Single door - Glide pocket door kit 2 max door 1200mm x 2400mm 90kg capacity (includes: 6x support studs, 1 x timber header, 3 x stud foot brackets, 1 x pair of door hangers, 1 x pair door guides & screws, 1 x rubber buffer, 1 x spanner and 30 x fixing screws)        | Glide2       |
| Double door - 2 x Glide pocket door kit 1 max door 915mm x 2032mm 90kg capacity and 1x joint kit                                                                                                                                                                            | GLIDEDOUBLE1 |
| Double door - 2 x Glide pocket door kit 2 max door 1200mm x 2400mm 90kg capacity and 1x joint kit                                                                                                                                                                           | GLIDEDOUBLE2 |
| Push to open buffer                                                                                                                                                                                                                                                         | PDPL         |
| Glide pocket door soft close (80kg capacity)                                                                                                                                                                                                                                | GlideSC80    |