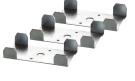

80kg capacity

Stud Foot brackets

Pair door guides

Joint kit For double pocket doors

| Description                                                                                                                                                                                                                                                                 | Code         |
|-----------------------------------------------------------------------------------------------------------------------------------------------------------------------------------------------------------------------------------------------------------------------------|--------------|
| Single door - Glide pocket door kit 1 max door 915mm $\times$ 2032mm 90kg capacity (includes: 6 x support studs, 1 x timber header, 3 x stud foot brackets, 1 x pair of door hangers, 1 x pair door guides & screws, 1 x rubber buffer, 1 x spanner and 30 x fixing screws) | Glide1       |
| Single door - Glide pocket door kit 2 max door 1200mm x 2400mm 90kg capacity (includes: 6x support studs, 1 x timber header, 3 x stud foot brackets, 1 x pair of door hangers, 1 x pair door guides & screws, 1 x rubber buffer, 1 x spanner and 30 x fixing screws)        | Glide2       |
| Double door - 2 x Glide pocket door kit 1 max door 915mm x 2032mm 90kg capacity and 1x joint kit                                                                                                                                                                            | GLIDEDOUBLE1 |
| Double door - 2 x Glide pocket door kit 2 max door 1200mm x 2400mm 90kg capacity and 1x joint kit                                                                                                                                                                           | GLIDEDOUBLE2 |
| Push to open buffer                                                                                                                                                                                                                                                         | PDPL         |
| Glide pocket door soft close (80kg capacity)                                                                                                                                                                                                                                | GlideSC80    |