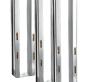

## Glide Pocket Door Components

Timber header

Rubber buffer

Spanner

screws

(Timber only)

**Optional accessories** 

Push to close buffer