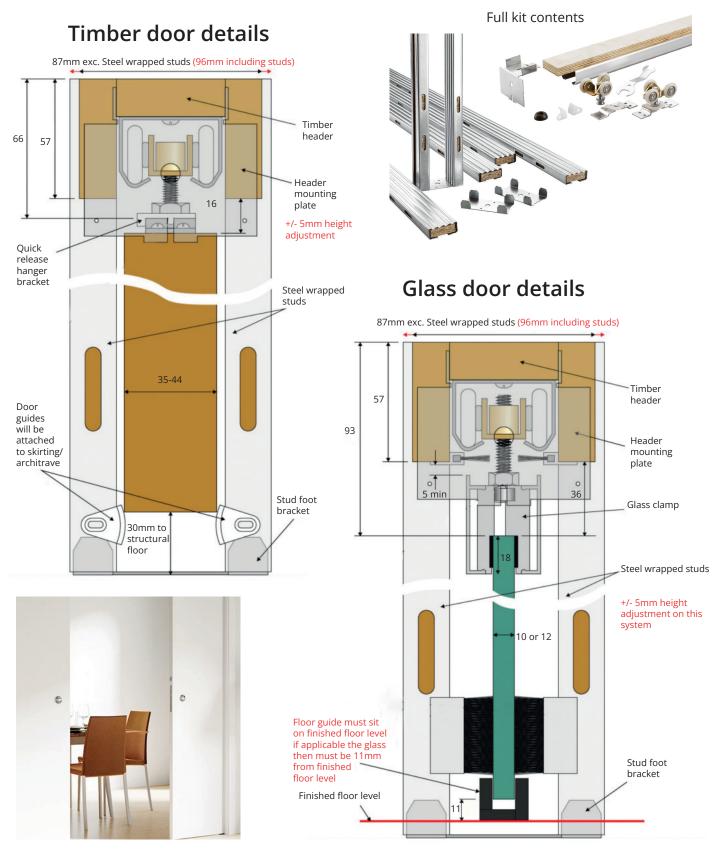

## Glide Pocket Door Components

Timber header

Rubber buffer

Spanner

screws

(Timber only)

**Optional accessories** 

Push to close buffer

80kg capacity

Stud Foot brackets

Pair door guides

Joint kit For double pocket doors

| Description                                                                                                                                                                                                                                                                 | Code         |
|-----------------------------------------------------------------------------------------------------------------------------------------------------------------------------------------------------------------------------------------------------------------------------|--------------|
| Single door - Glide pocket door kit 1 max door 915mm $\times$ 2032mm 90kg capacity (includes: 6 x support studs, 1 x timber header, 3 x stud foot brackets, 1 x pair of door hangers, 1 x pair door guides & screws, 1 x rubber buffer, 1 x spanner and 30 x fixing screws) | Glide1       |
| Single door - Glide pocket door kit 2 max door 1200mm x 2400mm 90kg capacity (includes: 6x support studs, 1 x timber header, 3 x stud foot brackets, 1 x pair of door hangers, 1 x pair door guides & screws, 1 x rubber buffer, 1 x spanner and 30 x fixing screws)        | Glide2       |
| Double door - 2 x Glide pocket door kit 1 max door 915mm x 2032mm 90kg capacity and 1x joint kit                                                                                                                                                                            | GLIDEDOUBLE1 |
| Double door - 2 x Glide pocket door kit 2 max door 1200mm x 2400mm 90kg capacity and 1x joint kit                                                                                                                                                                           | GLIDEDOUBLE2 |
| Push to open buffer                                                                                                                                                                                                                                                         | PDPL         |
| Glide pocket door soft close (80kg capacity)                                                                                                                                                                                                                                | GlideSC80    |

| Specification                   |                                 |
|---------------------------------|---------------------------------|
| Glide 1                         | Glide 2                         |
| Maximum door panel weight: 90kg | Maximum door panel weight: 90kg |
| Door width: 608mm - 915mm       | Door width: 608mm - 1200mm      |
| Maximum door height: 2032mm     | Maximum door height: 2400mm     |
| Door thickness: 35mm - 44mm     | Door thickness: 35mm - 44mm     |