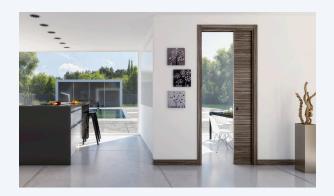

Our Glide Pocket Door kit is a cost effective, innovative sliding solution, which creates more usable space than traditional hinged doors.

Completely adjustable, smooth rolling and easy to install; it's the perfect solution to your Pocket Door needs.

## **Glide Pocket Door**

Single and double sliding door system













## Glide Pocket Door Components



Timber header





Rubber buffer





Spanner



screws



(Timber only)

**Optional accessories** 



Push to close buffer



80kg capacity







Stud Foot brackets



Pair door guides



Joint kit For double pocket doors

| Description