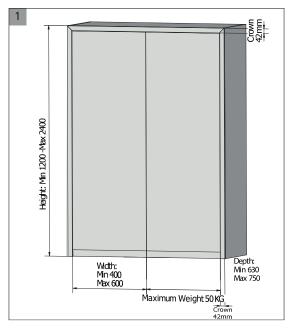

The Slide&Hide is a convenient and effortless concealed sliding solution with a capacity of up to 60 kg and compatibility with doors that are 16-18 mm thick and maximum door width of 700mm.

Ideal for small spaces, the Slide&Hide boasts an ergonomic cover that slides to hide the mechanism, maximising access to the usable area.

## Concealed sliding door system

- Maximum door panel weight: 50kg
- Maximum door thickness: 16-18mm
- Maximum door length: 2400mm
- Suitable for doors up to 600mm wide