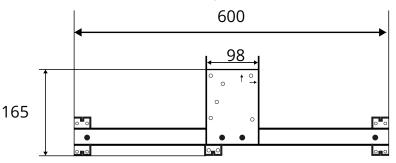

## Concealed sliding door system

- Maximum door panel weight: 50kg
- Maximum door thickness: 16-18mm
- Maximum door length: 2400mm
- Suitable for doors up to 600mm wide