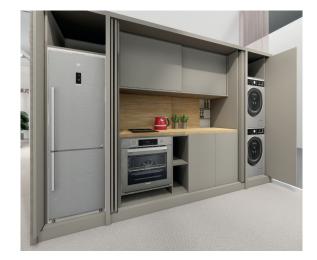

The Slide&Hide is a convenient and effortless concealed sliding solution with a capacity of up to 60 kg and compatibility with doors that are 16-18 mm thick and maximum door width of 700mm.

Ideal for small spaces, the Slide&Hide boasts an ergonomic cover that slides to hide the mechanism, maximising access to the usable area.

### Slide&Hide

Concealed sliding door system