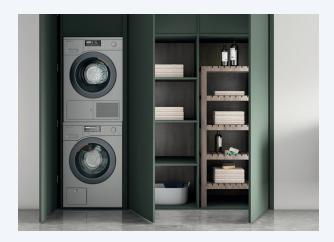

The Slide&Hide is a convenient and effortless concealed sliding solution with a capacity of up to 60 kg and compatibility with doors that are 16-18 mm thick and maximum door width of 700mm.

Ideal for small spaces, the Slide&Hide boasts an ergonomic cover that slides to hide the mechanism, maximising access to the usable area.

### Slide&Hide

Concealed sliding door system