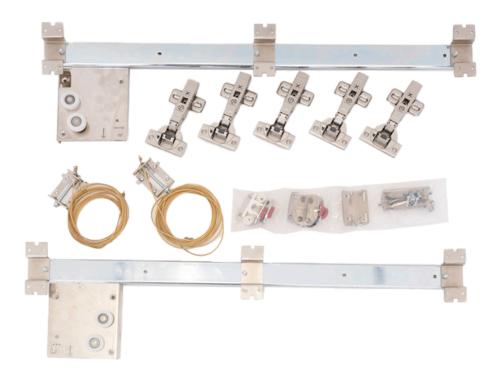

#### Slide&Hide Components

| Description                  | Code    |
|------------------------------|---------|
| Single leaf door fitting kit | 595-200 |

Fitting kit for single leaf includes: 1 x top guide, 2 x sections of cord, 5 x blum Blumotion hinges 1 x bottom guide and 4 x small guides