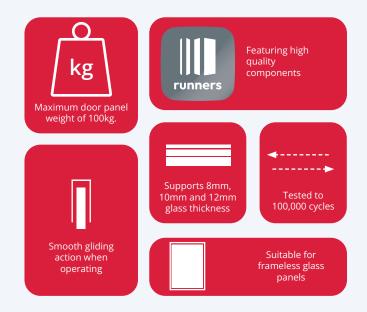

Tommaslide Glass is suitable for 8mm, 10mm and 12mm glass thickness. Featuring a smooth rolling system that is suitable for a frameless glass panels.

The Tommaslide can be Soffit fixed to your door frame or Face fixed to the side of your wall. All Tommaslide rollers are tested to 100,000 cycles and come with a 10 year warranty.

## Tommaslide Glass Bracket

Specification

.

runners