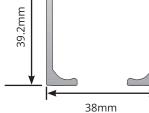

### Top track Satin aluminium

| Length  | Code          |
|---------|---------------|
| 2 Metre | 60-TT2000-SAA |
| 3 Metre | 60-TT3000-SAA |
| 4 Metre | 60-TT4000-SAA |
| 6 Metre | 60-TT6000-SAA |