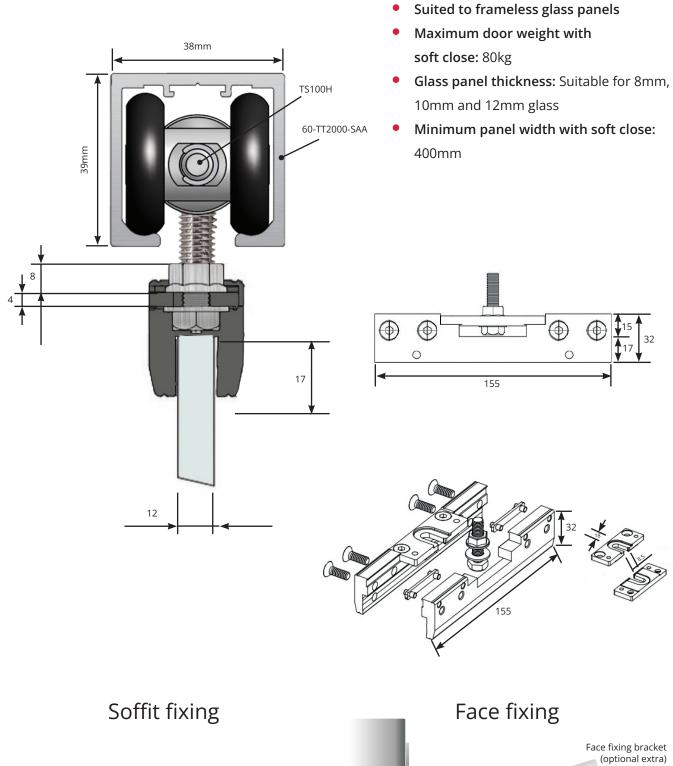

Tommaslide Glass is suitable for 8mm, 10mm and 12mm glass thickness. Featuring a smooth rolling system that is suitable for a frameless glass panels.

The Tommaslide can be Soffit fixed to your door frame or Face fixed to the side of your wall. All Tommaslide rollers are tested to 100,000 cycles and come with a 10 year warranty.

## Tommaslide Glass Bracket

Specification

.

runners