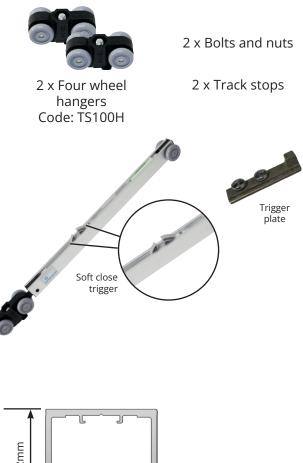

### Tommaslide glass door Components

2 x Roller 1 x Bottom brackets guide

Roller brackets and bottom guide code: PDGDK