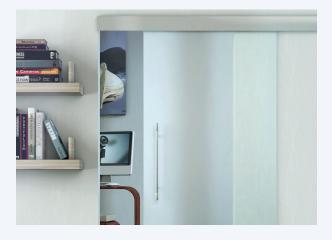

# **Tommaslide Glass**

Glass panel straight sliding system

Tommaslide Glass is suitable for 8mm, 10mm and 12mm glass thickness. Featuring a smooth rolling system that is suitable for a frameless glass panels.

The Tommaslide can be Soffit fixed to your door frame or Face fixed to the side of your wall. All Tommaslide rollers are tested to 100,000 cycles and come with a 10 year warranty.