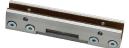

### Tommaslide glass door Components

2 x Roller 1 x Bottom brackets guide

Roller brackets and bottom guide code: PDGDK