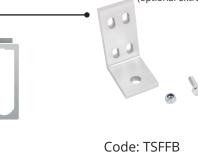

e fixed to the side of your wall. All Tommaslide rollers are tested to 100,000 cycles and come with a 10 year warranty.

### Tommaslide glass door Components





2 x Roller 1 x Bottom brackets guide

Roller brackets and bottom guide code: PDGDK

#### Soft close Optional extra

| Description   | Code         |
|---------------|--------------|
| 0-20kg Doors  | TS100SC0-20  |
| 20-40kg Doors | TS100SC20-40 |
| 40-60kg Doors | TS100SC40-60 |
| 60-80kg Doors | TS100SC60-80 |

### Top track Satin aluminium

| Length  | Code          |
|---------|---------------|
| 2 Metre | 60-TT2000-SAA |
| 3 Metre | 60-TT3000-SAA |
| 4 Metre | 60-TT4000-SAA |
| 6 Metre | 60-TT6000-SAA |

# **Tommaslide Glass**

Glass panel straight sliding system









## Tommaslide Glass Bracket



Specification

.







runners