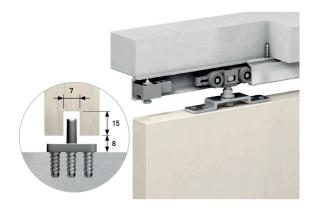

### **Trakkit Quiesce**

Wardrobe and internal sliding door system

### Trakkit Quiesce Components

Pre-drilled aluminium track

Hangers

Side Fix brackets

Nylon door guides

Door stop

Fixing screws

| Description                                                                                                                                                                                                  | Code        |
|--------------------------------------------------------------------------------------------------------------------------------------------------------------------------------------------------------------|-------------|
| 1.5 Metre track, 60kg maximum weight per panel (includes: 1 x aluminium track, 1 x door stop, $22 \times fixing screws$ , $2 \times hangers and 4 \times nylon door guides)$                                 | 1391-015    |
| 2.3 Metre track, 60kg maximum weight per panel (Includes: $1 \times 10^{-2}$ x aluminium track, $1 \times 10^{-2}$ x fixing screws, $2 \times 10^{-2}$ x hangers and $4 \times 10^{-2}$ x nylon door guides) | 1391-023    |
| 1.5 Metre Track, 120kg maximum weight per panel (includes: 1 x aluminium track, 1 x door stop, 22 x fixing screws, 2 x hangers and 4 x nylon door guides)                                                    | 1401-015    |
| 2.3 Metre track, 120kg maximum weight per panel (includes: 1 x aluminium track, 1 x door stop, 22 x fixing screws, 2 x hangers and 4 x nylon door guides)                                                    | 1401-023    |
| Set for 1 x additional door 60kg maximum weight per panel (includes: 1 x door stop, 22 x fixing screws, 2 x hangers and 4 x nylon door guides)                                                               | 1391-200-31 |