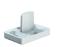

### Trakkit Quiesce Components

Pre-drilled aluminium track

Hangers

Side Fix brackets

Nylon door guides

Door stop

Fixing screws

| Description                                                                                                                                                                                                  | Code        |
|--------------------------------------------------------------------------------------------------------------------------------------------------------------------------------------------------------------|-------------|
| 1.5 Metre track, 60kg maximum weight per panel (includes: 1 x aluminium track, 1 x door stop, $22 \times fixing screws$ , $2 \times hangers and 4 \times nylon door guides)$                                 | 1391-015    |
| 2.3 Metre track, 60kg maximum weight per panel (Includes: $1 \times 10^{-2}$ x aluminium track, $1 \times 10^{-2}$ x fixing screws, $2 \times 10^{-2}$ x hangers and $4 \times 10^{-2}$ x nylon door guides) | 1391-023    |
| 1.5 Metre Track, 120kg maximum weight per panel (includes: 1 x aluminium track, 1 x door stop, 22 x fixing screws, 2 x hangers and 4 x nylon door guides)                                                    | 1401-015    |
| 2.3 Metre track, 120kg maximum weight per panel (includes: 1 x aluminium track, 1 x door stop, 22 x fixing screws, 2 x hangers and 4 x nylon door guides)                                                    | 1401-023    |
| Set for 1 x additional door 60kg maximum weight per panel (includes: 1 x door stop, 22 x fixing screws, 2 x hangers and 4 x nylon door guides)                                                               | 1391-200-31 |