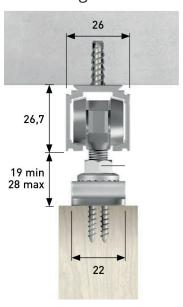

# Trakkit Quiese for doors up to 60kg

- Maximum door panel weight: 60kg
- Minimum door thickness: 22mm

#### Soffit fixing