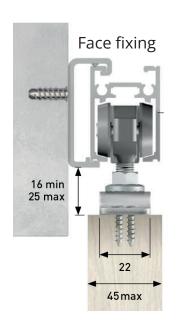

# Trakkit Quiese for doors up to 60kg

- Maximum door panel weight: 60kg
- Minimum door thickness: 22mm

# Trakkit Quiese for doors up to 120kg

- Maximum door panel weight: 120kg
- Minimum door thickness: 22mm