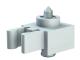

### Trakkit Quiesce Components

Pre-drilled aluminium track

Hangers

Side Fix brackets

Nylon door guides

Door stop

Fixing screws

| Description                                                                                                                                                                                                  | Code        |
|--------------------------------------------------------------------------------------------------------------------------------------------------------------------------------------------------------------|-------------|
| 1.5 Metre track, 60kg maximum weight per panel (includes: 1 x aluminium track, 1 x door stop, $22 \times fixing screws$ , $2 \times hangers and 4 \times nylon door guides)$                                 | 1391-015    |
| 2.3 Metre track, 60kg maximum weight per panel (Includes: $1 \times 10^{-2}$ x aluminium track, $1 \times 10^{-2}$ x fixing screws, $2 \times 10^{-2}$ x hangers and $4 \times 10^{-2}$ x nylon door guides) | 1391-023    |
| 1.5 Metre Track, 120kg maximum weight per panel (includes: 1 x aluminium track, 1 x door stop, 22 x fixing screws, 2 x hangers and 4 x nylon door guides)                                                    | 1401-015    |
| 2.3 Metre track, 120kg maximum weight per panel (includes: 1 x aluminium track, 1 x door stop, 22 x fixing screws, 2 x hangers and 4 x nylon door guides)                                                    | 1401-023    |
| Set for 1 x additional door 60kg maximum weight per panel (includes: 1 x door stop, 22 x fixing screws, 2 x hangers and 4 x nylon door guides)                                                               | 1391-200-31 |

#### Soffit fixing