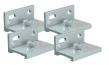

### Trakkit Quiesce Components

Pre-drilled aluminium track

Hangers

Side Fix brackets

Nylon door guides

Door stop

Fixing screws

| Description                                                                                                                                                                                                  | Code        |
|--------------------------------------------------------------------------------------------------------------------------------------------------------------------------------------------------------------|-------------|
| 1.5 Metre track, 60kg maximum weight per panel (includes: 1 x aluminium track, 1 x door stop, $22 \times fixing screws$ , $2 \times hangers and 4 \times nylon door guides)$                                 | 1391-015    |
| 2.3 Metre track, 60kg maximum weight per panel (Includes: $1 \times 10^{-2}$ x aluminium track, $1 \times 10^{-2}$ x fixing screws, $2 \times 10^{-2}$ x hangers and $4 \times 10^{-2}$ x nylon door guides) | 1391-023    |
| 1.5 Metre Track, 120kg maximum weight per panel (includes: 1 x aluminium track, 1 x door stop, 22 x fixing screws, 2 x hangers and 4 x nylon door guides)                                                    | 1401-015    |
| 2.3 Metre track, 120kg maximum weight per panel (includes: 1 x aluminium track, 1 x door stop, 22 x fixing screws, 2 x hangers and 4 x nylon door guides)                                                    | 1401-023    |
| Set for 1 x additional door 60kg maximum weight per panel (includes: 1 x door stop, 22 x fixing screws, 2 x hangers and 4 x nylon door guides)                                                               | 1391-200-31 |