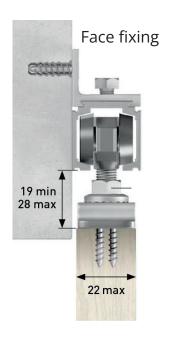

# Trakkit Quiese for doors up to 60kg

- Maximum door panel weight: 60kg
- Minimum door thickness: 22mm

#### Soffit fixing