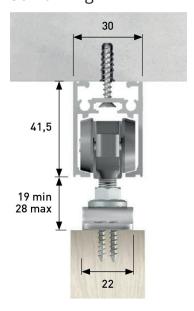

# Trakkit Quiese for doors up to 120kg

- Maximum door panel weight: 120kg
- Minimum door thickness: 22mm

#### Soffit fixing