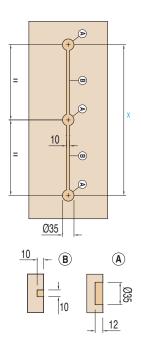

## Additional accessories

Our door straightener is easily fitted and adjusted centrally with a spanner. 3 x standard 35mm hinge holes linked with 10mm grooves is the only machining required. The threaded bars are concealed with push fit black plastic covers.

X = 2240mm outer bore centre distance for shorter doors simply cut threaded rods.