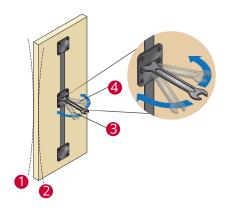

## How to adjust the door straightener

If the door in in the 1 position, turn the hexagon nut in the 3 direction in order to straighten the door, vicevesa, turn the hexagon nut in the opposite 4 direction to restore the verticality of the door from position 2.