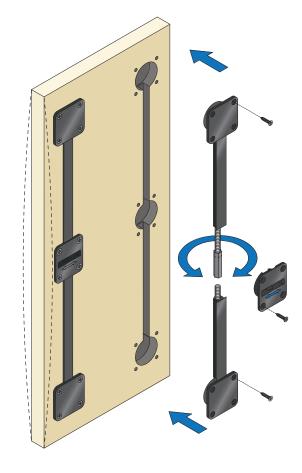

## Additional accessories

Our door straightener is easily fitted and adjusted centrally with a spanner. 3 x standard 35mm hinge holes linked with 10mm grooves is the only machining required. The threaded bars are concealed with push fit black plastic covers.